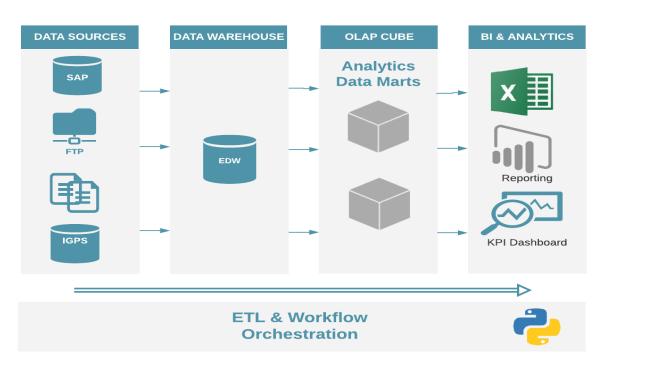

## SOLUTION METHODOLOGY

Detailed architecture to be designed based on investigations conducted

## **SOLUTION METHODOLOGY - EXAMPLE**

| Data<br>Architecture &<br>landscape review  | <ul> <li>Interviews</li> <li>Systems</li> <li>Documents</li> <li>Trouble Tickets</li> </ul>                      |  |
|---------------------------------------------|------------------------------------------------------------------------------------------------------------------|--|
| Analysis &<br>Synthesis                     | •Workshops<br>•Discussions                                                                                       |  |
| Recommendatio<br>ns & Software<br>Selection | <ul> <li>Short-Term Solutions (Tactical)</li> <li>Long-Term (Strategic)</li> <li>Software Solutions</li> </ul>   |  |
| Design Target<br>State                      | <ul> <li>Detailed Data Architecture</li> <li>Solutions Design</li> <li>Platform Design</li> </ul>                |  |
| Implementation                              | <ul> <li>Deploy Solutions</li> <li>Configure, Build, Test</li> <li>Develop Data Pipelines (SAP, IGPS)</li> </ul> |  |